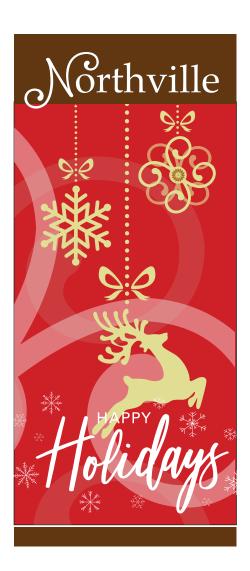

Horizontal formatted logo can be applied to smaller applications. Digitally printed only.

**Banner Concepts** 

Note: Both signs are fabricated from aluminum with reflective graphics.

The larger sign is 8" thick hollow frame construction. The smaller sign is 1/4" thick aluminum.