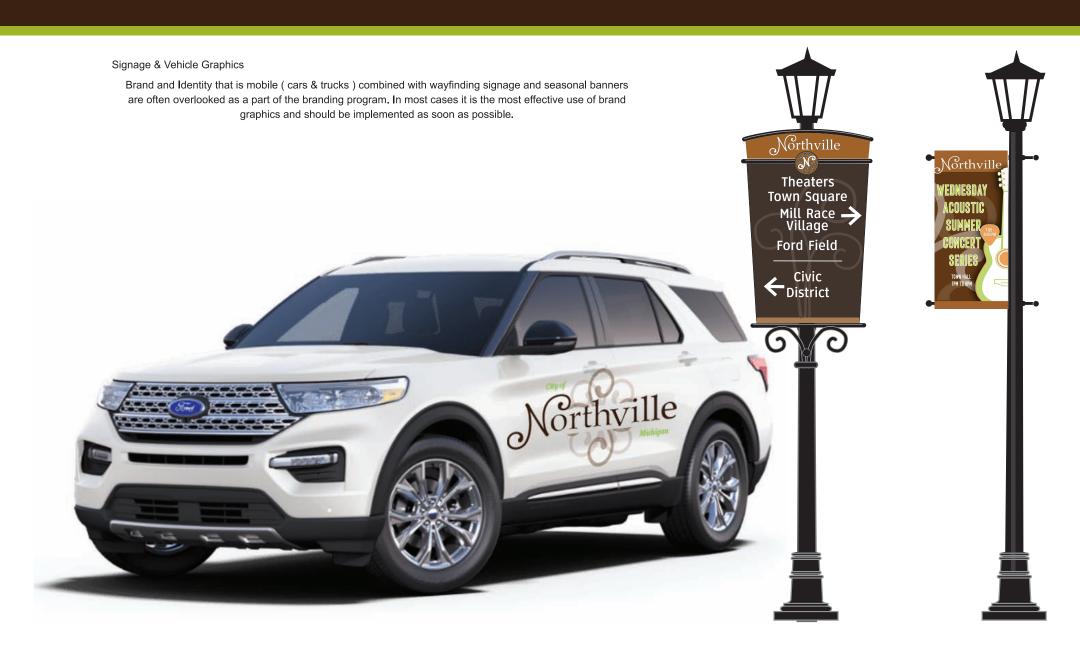

Horizontal formatted logo can be applied to smaller applications. Digitally printed only.

**Banner Concepts** 

Note: Both signs are fabricated from aluminum with reflective graphics.

The larger sign is 8" thick hollow frame construction. The smaller sign is 1/4" thick aluminum.

These designs can also be adapted for parks & recreation & civic building identity.

Large monument for major boulevard entrances.

Smaller entryway sign for secondary roads.

Branding / Adaptation

Elements of Style