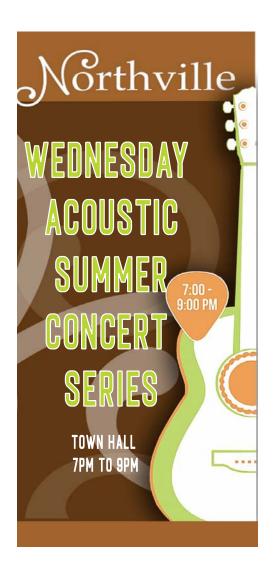

Horizontal formatted logo can be applied to smaller applications. Digitally printed only.

**Banner Concepts** 

Note: Both signs are fabricated from aluminum with reflective graphics.

The larger sign is 8" thick hollow frame construction. The smaller sign is 1/4" thick aluminum.