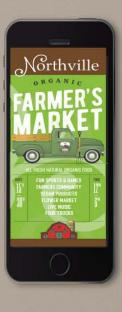

Horizontal formatted logo can be applied to smaller applications. Digitally printed only.

**Banner Concepts** 

Note: Both signs are fabricated from aluminum with reflective graphics.

The larger sign is 8" thick hollow frame construction. The smaller sign is 1/4" thick aluminum.

These designs can also be adapted for parks & recreation & civic building identity.

Large monument for major boulevard entrances.

Smaller entryway sign for secondary roads.

Branding / Adaptation

Elements of Style