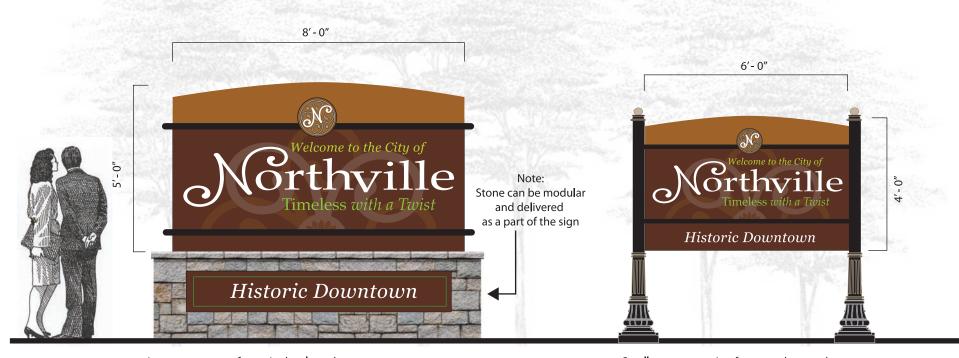

These designs can also be adapted for parks & recreation & civic building identity.

Large monument for major boulevard entrances.

Smaller entryway sign for secondary roads.

Branding / Adaptation

Elements of Style